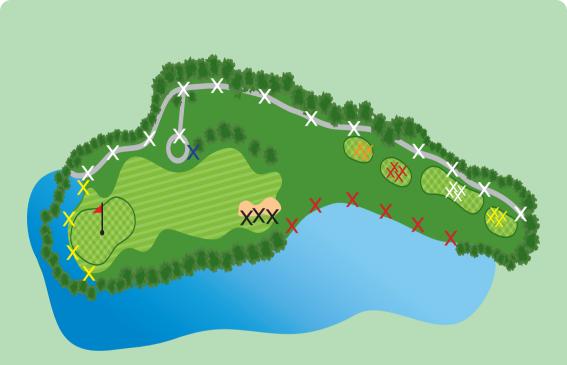

# GOLF

T-PRO Groundmarker Grass Tufts can be used on almost any golf course. For example: blocked areas, obstacles, distances, tees for men, women, seniors, children, out-of-bounds, water pipes and much more.