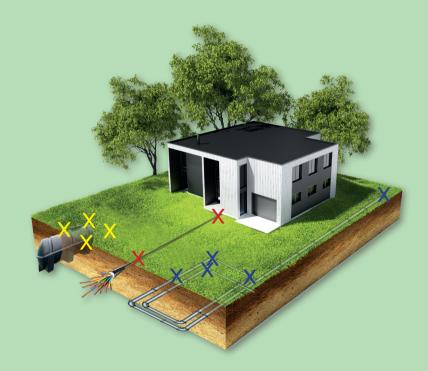

## GARDEN

T-PRO Groundmarker Grass Tufts can also be used in the garden. For example, to mark cables, water tanks, water pipes and much more.