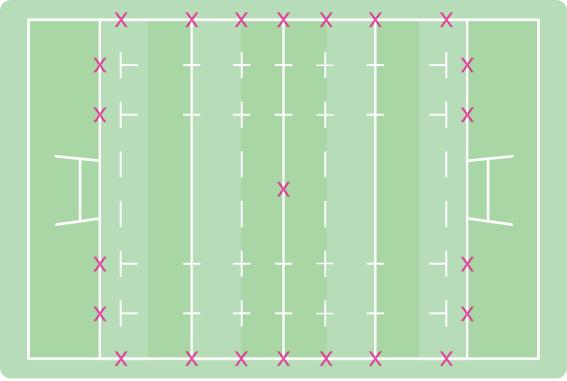

#### RUGBY

You can mark out a rugby league field with 25 T-PRO Groundmarker Grass Tufts. (At the goal lines, the 20-metre lines, the 10-metre lines and the touchlines. You can mark the dead ball lines or dashed lines with additional T-PRO Groundmarker Grass Tufts.