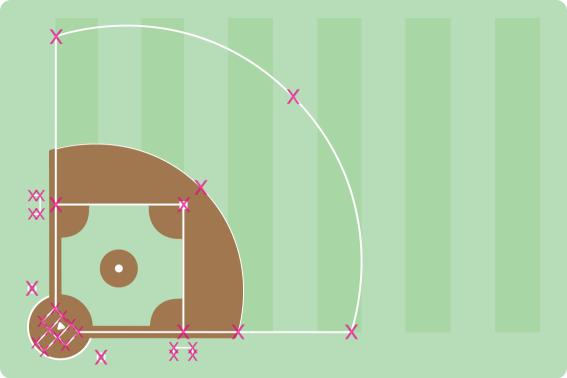

## BASEBALL

You can mark out a baseball / softball field with between 23 and 29 T-PRO Groundmarker Grass Tufts.