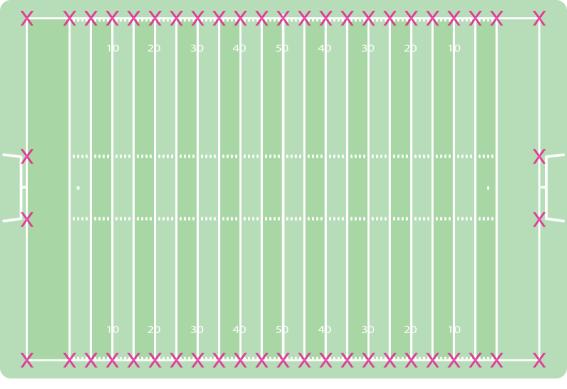

## AMERICAN FOOTBALL

50 T-PRO Groundmarker Grass Tufts are required to cover all of the sidelines on a standard American Football pitch, provided that only the 5-yard lines on the field lines on both sides are marked.