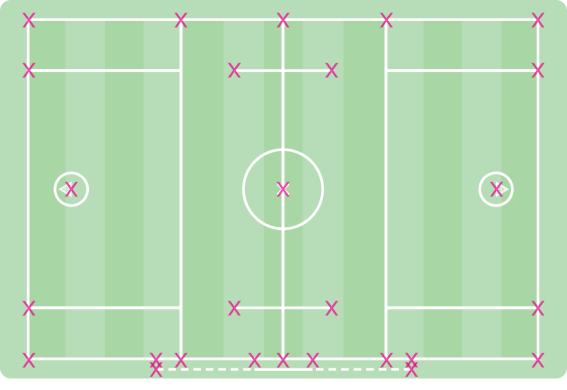

## LACROSSE

Because the line markings in lacrosse are complex, we recommend 2 T-PRO Groundmarker Grass Tufts for the end lines, 2 for the remaining lines, four for the middle circle and for the defence and attack areas at least 20 T-PRO Groundmarker Grass Tufts (see graphic).