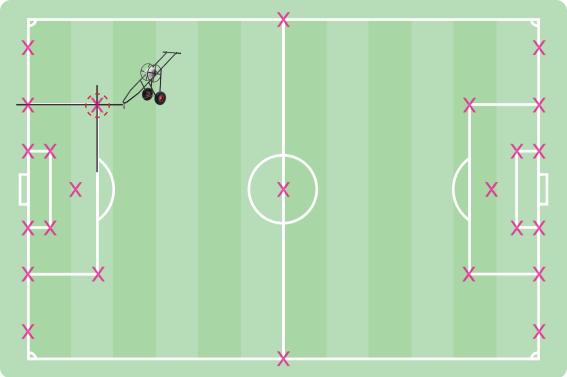

# FOOTBALL

25 T-PRO Groundmarker Grass Tufts are required to cover all of the crosses and the two penalty spots on a standard football pitch.

The measurements must be taken in the middle of the penalty spots and not outside the middle.