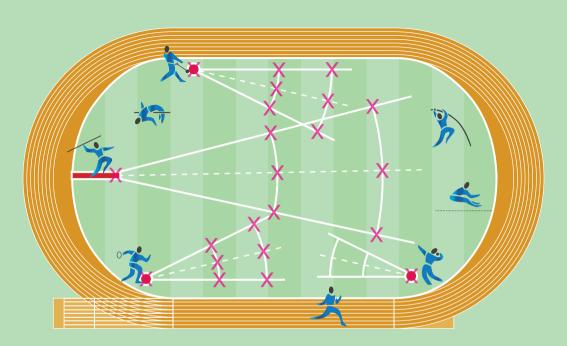

#### ATHLETICS

You can mark the athletics throwing disciplines with around 25 T-PRO Groundmarker Grass Tufts. Use more T-PRO Groundmarker Grass Tufts if you want to mark other disciplines.