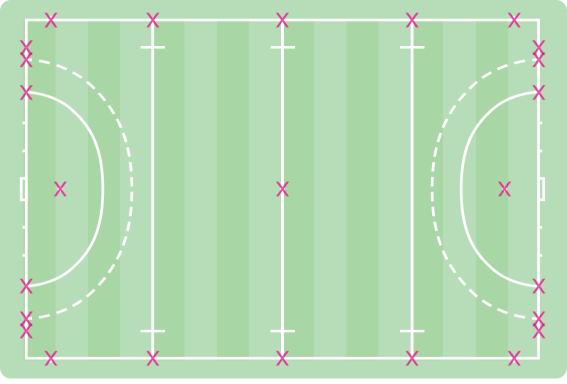

#### FIELDHOCKEY

There are several types of field hockey fields, so these recommendations are for information purposes only. It is expected that between 30 and 46 T-PRO Groundmarker Grass Tufts are required, 18 on the sidelines, 2 on the penalty spots, 10 in the goal area, depending on

whether the quarter circlesare marked or not.